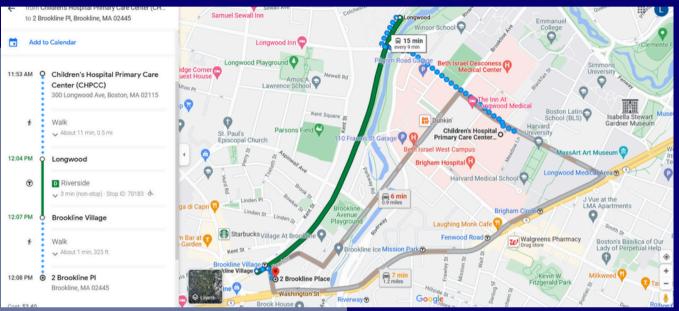

# Getting from the Main Hospital to 2BP

This is the Brookline Village station on the D branch of the Green Line. The 2BP entrance is directly opposite the station.

## **BY TRAIN**

## WALKING

From Main Hospital turn
left, then left again on
Brookline Ave and walk
down to Pearl St. Turn and
go past the parking garage
and turn left (away from
the train) to the entrance.

There is smooth sidewalk the whole way and marked crosswalks. the walk takes about 20 minutes.