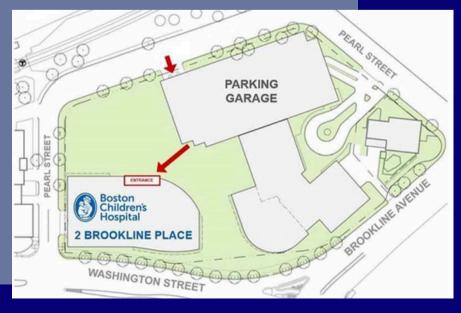

## **PARKING**

You are welcome to pause on Pearl Street and drop off passengers before parking in the garage.

Stairs and elevator are available. When exiting from the lobby, the 2BP entrance will be to your right.

## WALKING

From Main Hospital turn
left, then left again on
Brookline Ave and walk
down to Pearl St. Turn and
go past the parking garage
and turn left (away from
the train) to the entrance.

There is smooth sidewalk the whole way and marked crosswalks. the walk takes about 20 minutes.