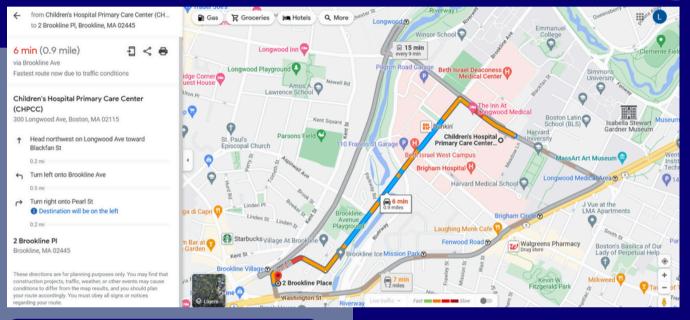

# Getting from the Main Hospital to 2BP

Parking is available in the 2BP garage. Bring your ticket with you and get it validated at the security desk in the lobby.

## **DRIVING**

Valet service is not available at 2BP at this time.

## **PARKING**

You are welcome to pause on Pearl Street and drop off passengers before parking in the garage.

Stairs and elevator are available. When exiting from the lobby, the 2BP entrance will be to your right.

## WALKING

From Main Hospital turn
left, then left again on
Brookline Ave and walk
down to Pearl St. Turn and
go past the parking garage
and turn left (away from
the train) to the entrance.

There is smooth sidewalk the whole way and marked crosswalks. the walk takes about 20 minutes.