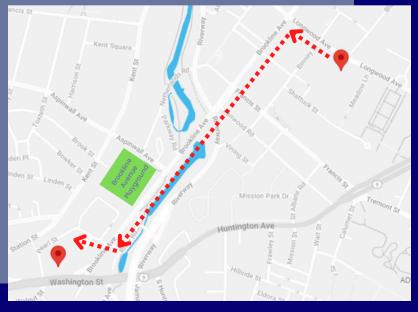

# Getting from the Main Hospital to 2BP

Parking is available in the 2BP garage. Bring your ticket with you and get it validated at the security desk in the lobby.

## WALKING

From Main Hospital turn
left, then left again on
Brookline Ave and walk
down to Pearl St. Turn and
go past the parking garage
and turn left (away from
the train) to the entrance.

There is smooth sidewalk the whole way and marked crosswalks. the walk takes about 20 minutes.