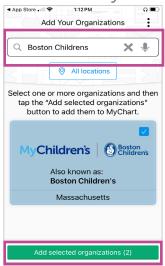

#### 5. Search for Boston Children's

 Select Boston Children's and then tap Add select organizations to add it to MyChart.

#### 5. Buscar Boston Children's

 Select Boston Children's and then tap Add select organizations to add it to MyChart.