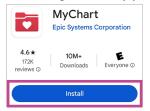

# 1. Download the MyChart app

 In the Google Play Store, search for MyChart, and select Install.

### 1. Descargar MyChart en Google Play Store

 In the App Store, search for MyChart, then select Get or the download icon.