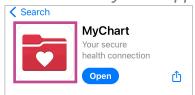

# 2. Open MyChart app

 After downloading tap the MyChart app icon to open.

# 2. Abra la aplicación MyChart

 After downloading select Open or tap the MyChart icon on your phone screen.