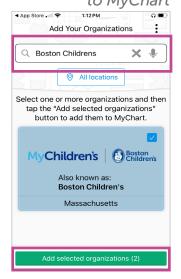

#### 5. Search for Boston Children's

 Select Boston Children's and then tap Add select organizations to add it to MyChart.

#### 5. Buscar Boston Children's

 Select Boston Children's and then tap Add select organizations to add it to MyChart.