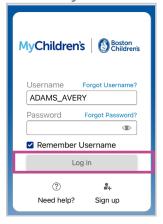

## 6. Sign up or log in to MyChildren's

- Log in enter your username and password then tap Log in.
- Sign up tap Sign up and then enter the needed information.

Download and open MyChart app

Add Boston Children's to MyChart

## 6. Regístrese o inicie sesión

- Log in enter your username and password then tap Log in.
- Sign up tap Sign up and then enter the needed information.

Download and open MyChart app

Add Boston Children's to MyChart

Sign up or log in to MyChildren's

| MyChildren's   Seston Children's |
|----------------------------------|
| Username Forgot Username?        |
| ADAMS_AVERY                      |
| Password Forgot Password?        |
| ✓ Remember Username              |
| Log in                           |
| ⑦ ♣+<br>Need help? Sign up       |